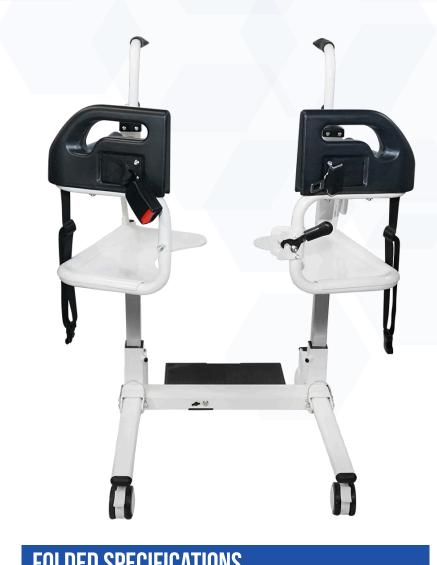

| FULDED SPECIFICATIONS |             |
|-----------------------|-------------|
| LENGTH                | 12 INCHES   |
| WIDTH                 | 17 INCHES   |
| HEIGHT                | 26.5 INCHES |

| TECHNICAL DETAILS |       |                      |              |
|-------------------|-------|----------------------|--------------|
| FRAME MATERIAL    | STEEL | BATTERY TYPE         | LITHIUM ION  |
| FRAME COLOR       | WHITE | BATTERY WEIGHT       | 1 POUND      |
| SEAT MATERIAL     | STEEL | BATTERY SIZE (WXHXL) | 8" X 3" X 1" |