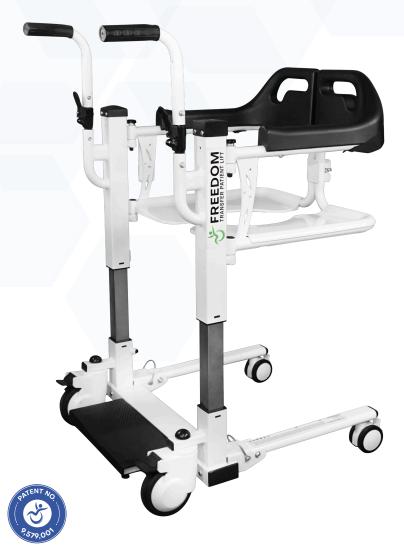

# FREEDOM ELECTRIC PATIENT LIFT

Our electric patient lift chair is versatile, lightweight, portable, and suitable for almost any space. It allows caretakers to assist patients with everyday responsibilities while giving them more ease and dignity than traditional patient lifts offer.

## **Best for Patient Transfer**

300 LBS. WEIGHT CAPACITY 60 LBS.

150 TRANSFERS

#### Enclosing Seat

The seat opens 90° and wraps around the patient, making it easy to safely transfer from a seated position to the chair.

#### Electric Adjustable Seat Height

The powered lift with built-in controls allows the seat to be adjusted from 16" to 24" to match the desired height of your destination.

#### Locking Wheels

Designed to ensure safety and unwanted movement during transfer into the device, or during transit.

#### Ergonomic Handles

Comfortable and secure grips make it easy for patients or caregivers to maneuver the lift safely and smoothly.